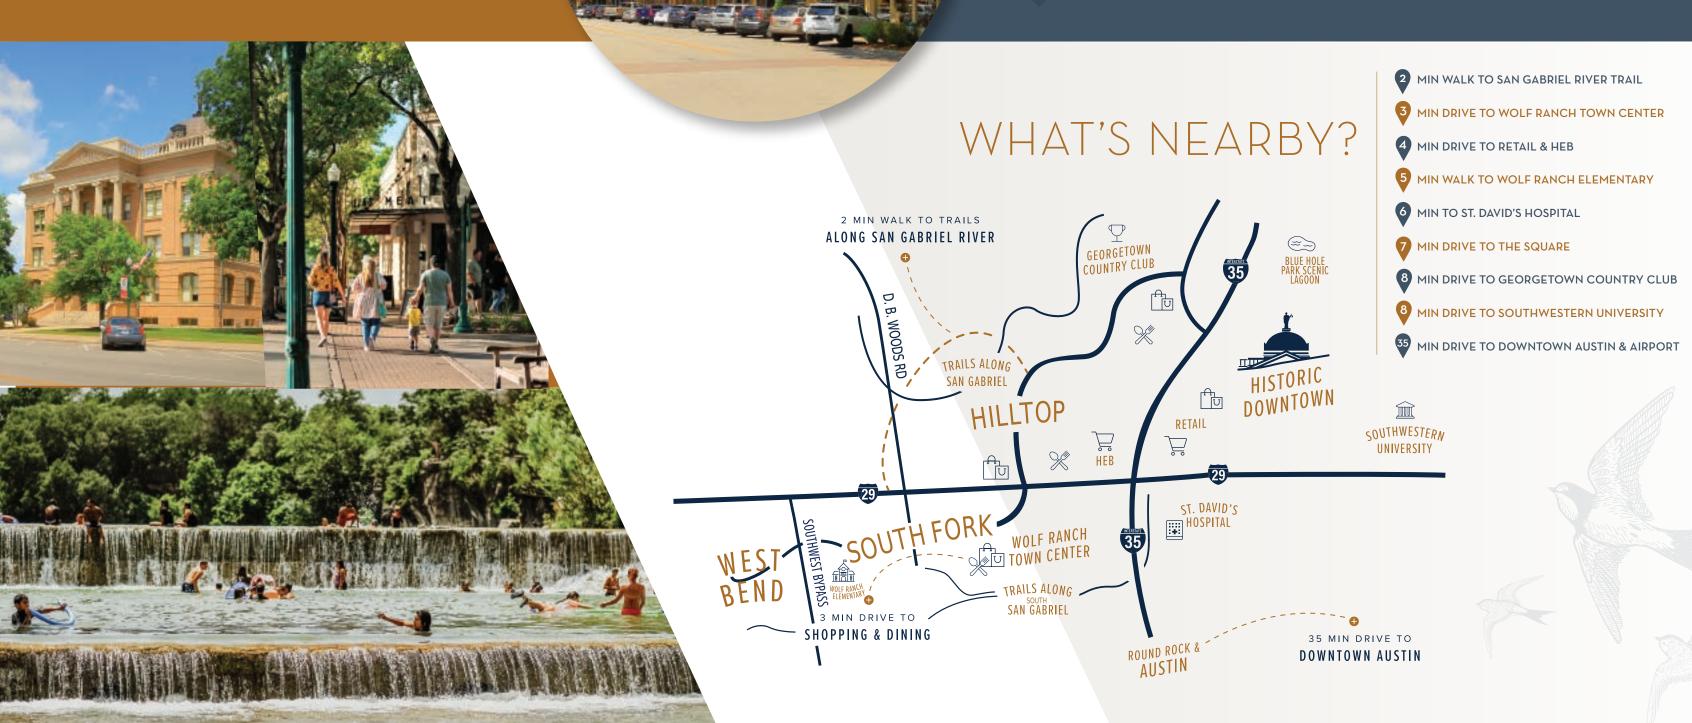

## LOCATION, LOCATION, LOCATION.

WOLF RANCH IS LOCATED IN GEORGETOWN, TX,
HOME TO TEXAS' MOST BEAUTIFUL TOWN SQUARE.

Nestled just west of downtown Georgetown with its famed Square, restored historic homes, charming restaurants and unique storefronts, you have access to fine dining, entertainment, eclectic shopping and major employers just minutes from your front door.

And with everything close by, you'll have even more time to enjoy the beauty and charm of your new community and home. Explore miles of trails, enjoy shopping or dining, adventure through a cave, splash around a water park, or spend an afternoon wine tasting — there's always plenty to do and you're welcome to do it all!