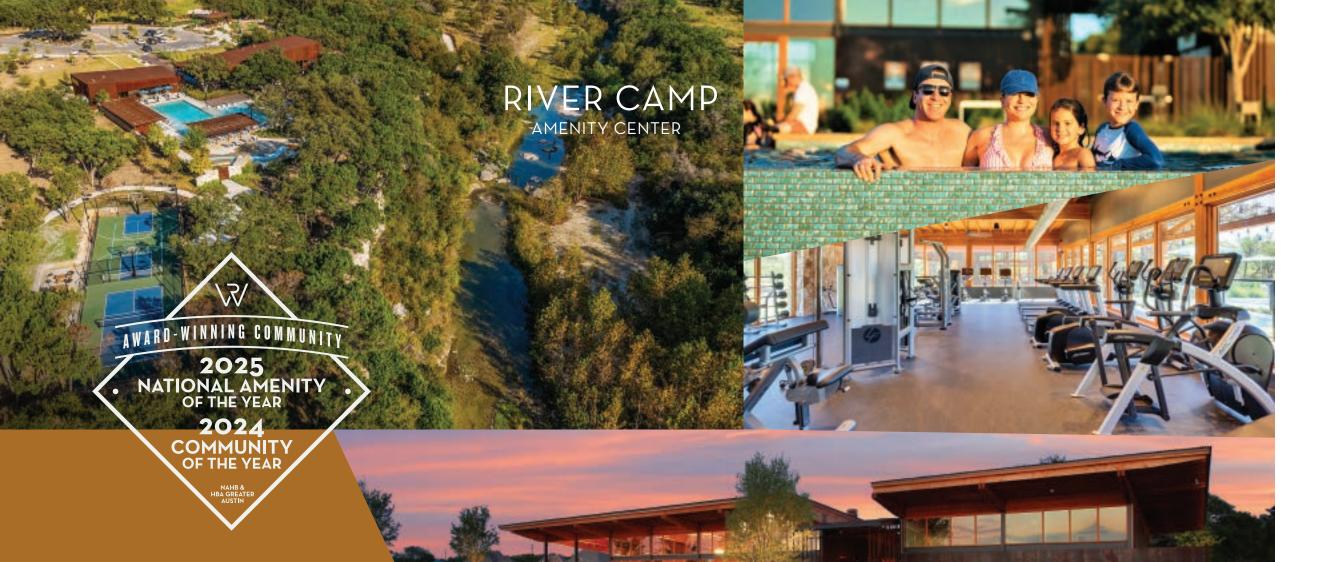

THE DEN

AMENITY CENTER

## AWARD-WINNING AMENITIES FOR THE WHOLE FAMILY

Wolf Ranch offers residents an array of exceptional amenities, including the state-of-the-art amenity center, The Den, featuring a gorgeous pool with sweeping views of San Gabriel River, a large indoor lounge, a kitchen area for gatherings, and expansive covered outdoor patio with outdoor grill. Next door you will find a pocket green space and playground to have fun with the family.

### LOCATED IN SOUTHFORK

- River Camp Award-Winning Amenity Center Resort-Style Pool & Cabanas Splash Pad Fit Camp Indoor Gym Treehouse Event Hall Outdoor Playground Event Stage and Lawn Outdoor Patio & Grills Sport Court & Pickleball
- Community Trails
  Arrowhead
  Cliffside
  Discovery
  Dry Creek
  River Trace
  Rocky Creek
- Georgetown Regional Trail
- Mary Charles Park
- 3D Park
- · Discovery Park
- Laney June Park