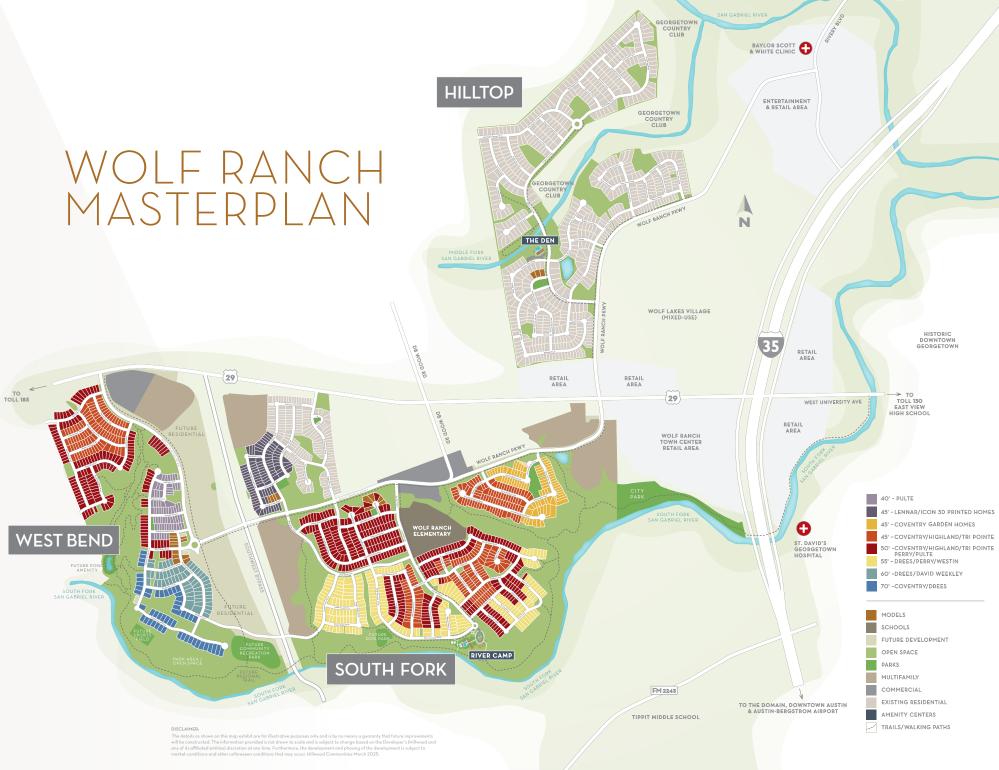

THE DEN

AMENITY CENTER

### LOCATED IN SOUTHFORK

- River Camp Award-Winning Amenity Center Resort-Style Pool & Cabanas Splash Pad Fit Camp Indoor Gym Treehouse Event Hall Outdoor Playground Event Stage and Lawn Outdoor Patio & Grills Sport Court & Pickleball
- Community Trails
  Arrowhead
  Cliffside
  Discovery
  Dry Creek
  River Trace
  Rocky Creek
- Georgetown Regional Trail
- Mary Charles Park
- 3D Park
- · Discovery Park
- Laney June Park

### **LOCATED IN HILLTOP**

- The Den Infinity-Edge Pool Indoor Event Space Outdoor Patio and Kitchen Outdoor Playground
- Barefoot Park
- Sunset Park
- Community Trails
   Cumberland
   River Loop

### HILLTOP

Tucked away in the city of Georgetown, Hilltop at Wolf Ranch creates a unique living experience.

Hidden alongside the scenic San Gabriel River, this modern sanctuary invites residents to find balance at Barefoot Park, embrace every breathtaking view and live life to the fullest.

### **SOUTH FORK**

Rugged yet refined. South Fork is a taste of the untamed. A direct reflection of the wild spirit and natural character of the water and land. Just steps from your next excursion, South Fork is more than a place to call home. It's the call to adventure.

### **WEST BEND**

Now Selling! Filled with natural beauty and vibrant rejuvenation, the last great piece of the rugged land of Wolf Ranch. Beautifully marked with an abundant natural greenbelt and buffering the shores of the west bend of the San Gabriel River, a vast connection to nature continues on.